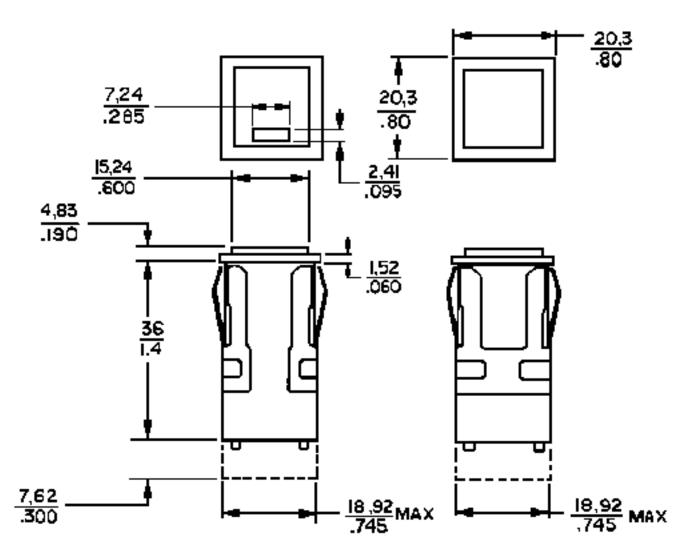

## AML22CBB2AC

Image Not Available

AML22 Series, Electronic Control Pushbutton, Square, Standard Bezel, Lighted, 1 LED, DPDT, Momentary Action, Snap in panel mount